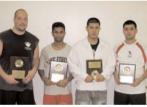

#### THE PERFECT GAME

50 Plus Masters Runnerup Glen Hall and Champion Dan Vera

Men's Open Champions Raul Retian / Jai Ragoo and runner-ups Ricardo Diaz / Victor LaPierre

B Singles Champion Jonathan Camacho and runner-up Andres Calle