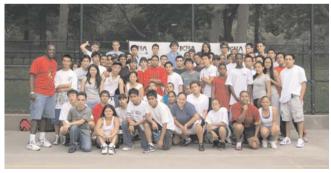

# High School Spring Meet Reaches Record 160 Player High

10

The 16th annual High School Handball Spring Meet beld Saurday April 19 and 20th in Central Park Manhattan. Inner City Handball Association hosted this event which was co sponsored in part by the United States Handball Association in cooperation with the NVC Department of Parks and Recreation this event is attracted 100 teen players from 33 high schools.