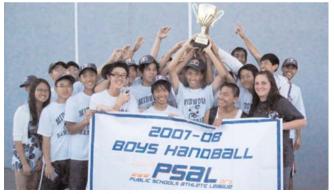

### **Ninety Entries at the** Handball Invitational's

By Lin Fernandez, Boys Commissioner

Proud Girl finalists of the PSAL Invitational

The 2008 Handball Invitational Tournament was held on April 5th 2008 at Long Island City HS. Ninety players entered this event. High school athletes from all boroughs played in this tournament, making it a success. The singles and doubles division brought out the best of all New York City Boys and Girls high school handball athletes. In Boys singles, the favored Michael Wu (Stuyvesant) displayed some tremendous low ace serves to all opponents, winning his matches with marginal scores. Much to Wu's surprise however, his real challenge came in the finals when he was confronted by powerhouse, Ion Pazmino from Bayside HS. Pazmino, the underdog of the tournament after winning a close match over Sabbir Chowdhury (Lehman) 15-14, also defeated his remaining opponents with ease. In the finals, a two out of three match up was